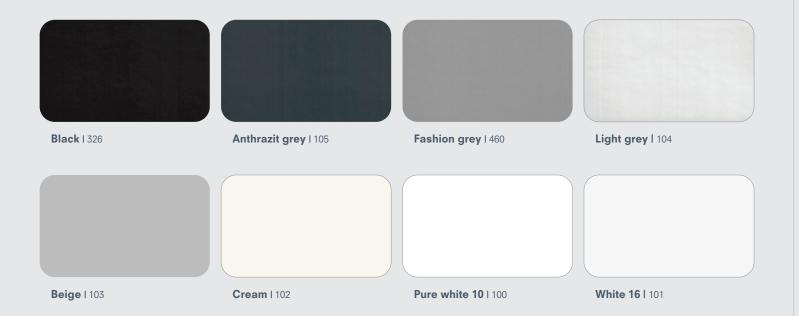

been choosing them over and over again. And millions of square metres installed are meeting millions of people each day."

Metallic colors offer a tantalizing array of captivating visual effects that transform under varying lighting conditions and viewing angles, elevating your building to new heights of brilliance and radiance. Solid colors exude a refined and subtle elegance, imbuing your building with a sense of timelessness and sophistication.

#### METALLIC COLOURS





#### ADD SOME SPICE

Vibrant colors can be used to craft a unique appearance that evokes a range of emotions and reactions. Imagine the daring and audacious effect of Lemon, the electrifying and vibrant display of Red or the mesmerizing and enchanting allure of Intense Blue.

### VIBRANT COLOURS



#### SOLID COLOURS



#### SPECIAL CATEGORY



Dark grey metallic | 505

#### GENERAL INFORMATION

ALUCODUAL® features a multi-coat, multi-bake process on a continuous coil coating line using the highest grade of PVDF/FEVE paint system. The multiple layers are individually cured at temperatures of between 200-260 °C. The quality of the coating is tested according to standards established by E.C.C.A. (European Coil Coating Association) of which 3A Composites is a member. Fluorocarbon (PVDF) coating systems combine good formability and excellent surface durability. They are extremely resistant to weathering, strong solar radiation and pollution. The colour reproduction in this chart is subject to printing limitations. For exact colour matching, request actual colour samples.

The standard gloss for colours is b