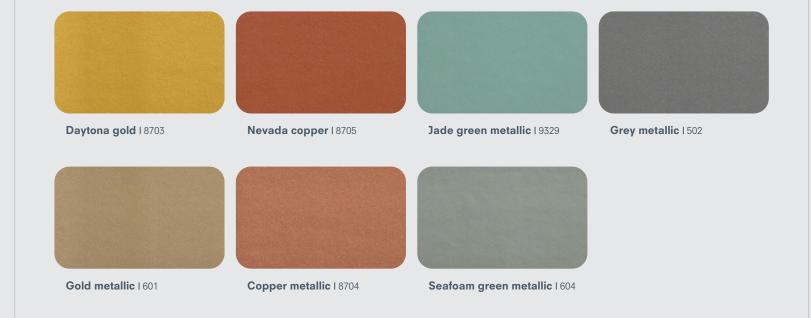

#### YOUR FAVOURITES

"These are your most favourite colours. You have been choosing them over and over again. And millions of square metres installed are meeting millions of people each day."

Metallic colors offer a tantalizing array of captivating visual effects that transform under varying lighting conditions and viewing angles, elevating your building to new heights of brilliance and radiance. Solid colors exude a refined and subtle elegance, imbuing your building with a sense of timelessness and sophistication.

#### METALLIC COLOURS

#### ONLY FOR METALLIC COLOURS

To avoid possible reflection variations, it is recommended to install the panels in the same direction as marked on the protective peel-off-foil. Colour variations may occur between panels originating from different production batches. To ensure colour consistency, the total requirement for a project must be placed in one order.