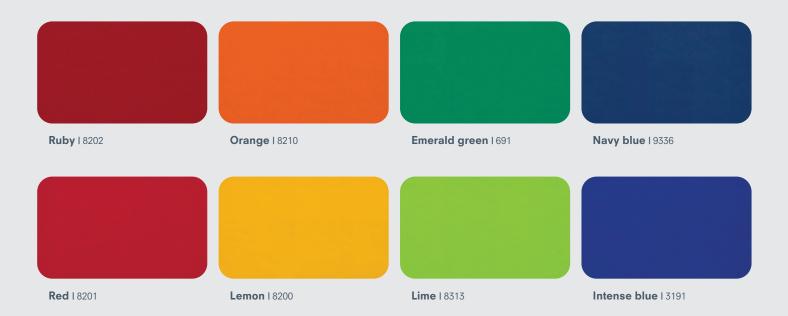

#### ADD SOME SPICE

Vibrant colors can be used to craft a unique appearance that evokes a range of emotions and reactions. Imagine the daring and audacious effect of Lemon, the electrifying and vibrant display of Red or the mesmerizing and enchanting allure of Intense Blue.

### VIBRANT COLOURS