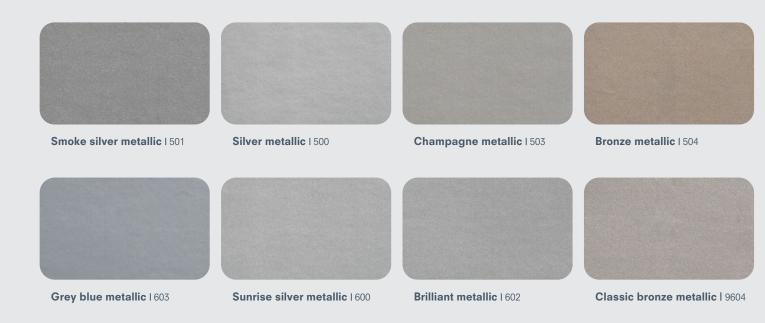

#### YOUR FAVOURITES

"These are your most favourite colours. You have been choosing them over and over again. And millions of square metres installed are meeting millions of people each day."

Metallic colors offer a tantalizing array of captivating visual effects that transform under varying lighting conditions and viewing angles, elevating your building to new heights of brilliance and radiance. Solid colors exude a refined and subtle elegance, imbuing your building with a sense of timelessness and sophistication.

#### METALLIC COLOURS

#### ONLY FOR METALLIC COLOURS

To avoid possible reflection variations, it is recommended to install the panels in the same direction as marked on the protective peel-off-foil. Colour variations may occur between panels originating from different production batches. To ensure colour consistency, the total requirement for a project must be placed in one order.